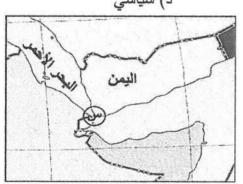

- ١٣- الإقليم المناخي الذي يسود في المنطقة المشار إليها بالرمز (س) إقليم:
  - أ) البحر المتوسط ب) المداري الموسمي
    - ج) المداري القاريّ د) الاستوائي
- ١٤ من أسباب تَذَبْذُب الأمطار في الأردن من سنة إلى أُخرى زمانيًا ومكانيًا:
  - أ) امتداد مظاهره التضاريسية من الغرب إلى الشرق
  - ب) يَقَع ضمن نطاق تَحرُك المنخفضات الجويّة في العروض العليا
    - ج) تَأثَّره بالمنخفض الجوي شِبْه المداري
    - د) وقوعه إلى الجنوب من المسارات الرئيسة للمنخفضات الجويّة
- ١٥ قدرة مكونات البيئة على استمرار الحياة على سطح الأرض دون مخاطر أو مشكلات تؤثر على الحياة البشرية،
   مصطلح يُشير إلى:
  - أ) الإخلال البيئي ب) التوازن البيئي ج) النزوح البيئي د) الحتمية البيئية
  - ١٦ يُعد حَفْر الآبار الارتوازية وزراعة الأراضي الصحراوية في الأردن، من الأمثلة التي تؤيد أفكار أصحاب النظرية:
    - أ) الاحتمالية ب) الحتمية ب) الحتمية د) الإمكانية
      - ١٧ تعمل طبقة الأوزون على حماية الأرض من خلال امتصاص الأشعة:
    - أ) تحت الحمراء ب) فوق البنفسجية ج) الكهرومغناطيسية د) الحرارية