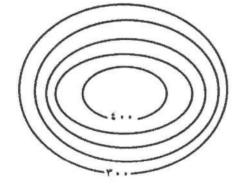

ج) ارتفاع نسبة الرطوبة

٣٢- العبارة التي تُوضّح العلاقة بين نوع التجوية ودرجة الانحدار من العبارات الآتية، هي:

أ) يقلّ نشاط التجوبة الميكانيكية على السفوح شديدة الانحدار

ب) يزداد نشاط التجوية الكيميائية على السفوح شديدة الانحدار

ج) يزداد نشاط التجوبة الميكانيكية على السفوح شديدة الانحدار

د) لا تؤثر درجة الانحدار في سرعة عملية التجوية ونوعيتها

٣٣ في الشكل المجاور تكون التجوية الكيميائية شديدة إذا كان معدل الأمطار (١٥٠٠) ملم، ودرجة الحرارة المئوية:

ب) صفرًا

أ) - ۲۰

۲. (۵

ج) ۱۰

٣٤- تُعرف الكُتَل الصخرية المتجانسة على شكل أغشية رقيقة تتكون عند تعرضها لتغيرات متطرفة في درجات الحرارة بي:

د) الموائد الصخرية

ب) قِباب التقشُّر ج) الخطام الصخري

أ) حُفَر الإذابة