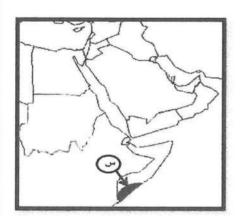

# الصفحة السادسة/ نموذج (١)

٤٧- الممرّ المائي المُشار إليه على الخريطة بالرمز (س):

أ) مضيق باب المندب ب) مضيق جبل طارق

ج) قناة السويس د) مضيق هرمز

٤٨ - الدولة العربية التي تُمثّل الطرف الثاني لمشكلة شطّ العرب مع إيران، هي: أ) الإمارات ب) الكويت ج) العراق

د) عُمان

٤٩ - الدولة التي يُشير إليها الرمز (س) على الخريطة:

ب) باکستان

أ) الهند

ج) أفغانستان د) الصين

• ٥- من الدول التي تمنع الأقليات لديها من استخدام لغتها الخاصة:

أ) الصين، تمنع الأقليات المنغولية ب) إيطاليا، تمنع الأقلية النمساوية