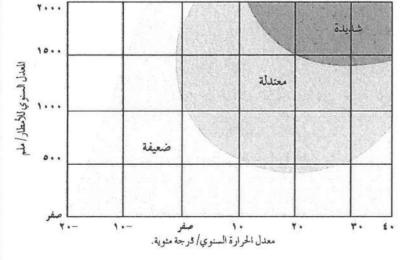

ج) يزداد نشاط التجوبة الميكانيكية على السفوح شديدة الانحدار

د) لا تؤثر درجة الانحدار في سرعة عملية التجوية ونوعيتها

٣٣ في الشكل المجاور تكون التجوية الكيميائية شديدة إذا كان معدل الأمطار (١٥٠٠) ملم، ودرجة الحرارة المئوية:

ب) صفرًا

أ) - ۲۰

۲. (۵

ج) ۱۰

٣٤- تُعرف الكُتَل الصخرية المتجانسة على شكل أغشية رقيقة تتكون عند تعرضها لتغيرات متطرفة في درجات الحرارة بي:

د) الموائد الصخرية

ب) قِباب التقشُّر ج) الخطام الصخري

أ) حُفَر الإذابة