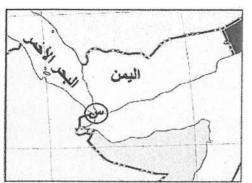

# الصفحة السادسة/ نموذج (١)

٤٧- الممرّ المائي المُشار إليه على الخريطة بالرمز (س):

أ) مضيق باب المندب ب) مضيق جبل طارق

ج) قناة السويس د) مضيق هرمز

٤٨ - الدولة العربية التي تُمثّل الطرف الثاني لمشكلة شطّ العرب مع إيران، هي: أ) الإمارات ب) الكويت ج) العراق

د) عُمان

٤٩ - الدولة التي يُشير إليها الرمز (س) على الخريطة:

ب) باکستان

أ) الهند

ج) أفغانستان د) الصين

• ٥- من الدول التي تمنع الأقليات لديها من استخدام لغتها الخاصة:

أ) الصين، تمنع الأقليات المنغولية ب) إيطاليا، تمنع الأقلية النمساوية