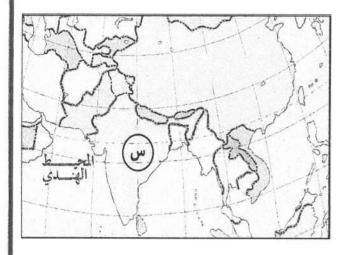

- ١٣- الإقليم المناخي الذي يسود في المنطقة المشار إليها بالرمز (س) إقليم:
  - أ) البحر المتوسط ب) المداري الموسمي
    - ج) المداري القاريّ د) الاستوائي
- ١٤ من أسباب تَذَبْذُب الأمطار في الأردن من سنة إلى أُخرى زمانيًا ومكانيًا:
  - أ) امتداد مظاهره التضاريسية من الغرب إلى الشرق
  - ب) يَقَع ضمن نطاق تَحرُك المنخفضات الجويّة في العروض العليا
    - ج) تَأثَّره بالمنخفض الجوي شِبْه المداري
    - د) وقوعه إلى الجنوب من المسارات الرئيسة للمنخفضات الجويّة
- ١٥ قدرة مكونات البيئة على استمرار الحياة على سطح الأرض دون مخاطر أو مشكلات تؤثر على الحياة البشرية،
   مصطلح يُشير إلى:
  - أ) الإخلال البيئي ب) التوازن البيئي ج) النزوح البيئي د) الحتمية البيئية
  - ١٦ يُعد حَفْر الآبار الارتوازية وزراعة الأراضي الصحراوية في الأردن، من الأمثلة التي تؤيد أفكار أصحاب النظرية:
    - أ) الاحتمالية ب) الحتمية ب) الحتمية د) الإمكانية
      - ١٧ تعمل طبقة الأوزون على حماية الأرض من خلال امتصاص الأشعة:
    - أ) تحت الحمراء ب) فوق البنفسجية ج) الكهرومغناطيسية د) الحرارية