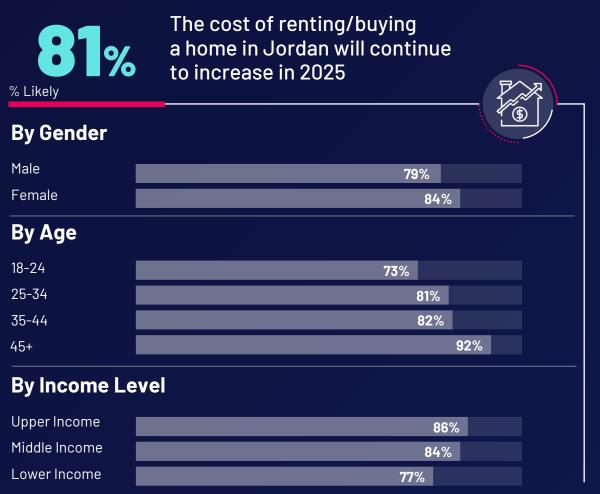

## While there's optimism about economic growth, Jordanians expect financial challenges with prices climbing faster than incomes, and increases in inflation, taxes, as well as interest rates

% Likely

86%

**85**%

**79**%

**68**%

Prices in Jordan will increase faster than people's incomes

Inflation in Jordan will be higher in 2025 than in 2024

Taxes in Jordan will be higher in 2025 than in 2024

Interest rates in Jordan will be higher in 2025 than in 2024