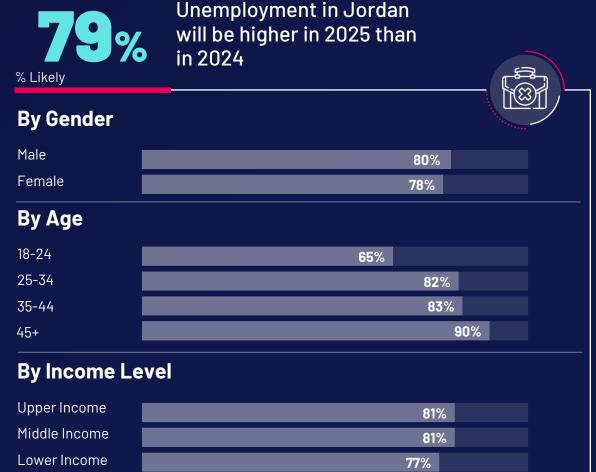

## While there's optimism about economic growth, Jordanians expect financial challenges with prices climbing faster than incomes, and increases in inflation, taxes, as well as interest rates

% Likely

86%

**85**%

**79**%

**68**%

Prices in Jordan will increase faster than people's incomes

Inflation in Jordan will be higher in 2025 than in 2024

Taxes in Jordan will be higher in 2025 than in 2024

Interest rates in Jordan will be higher in 2025 than in 2024