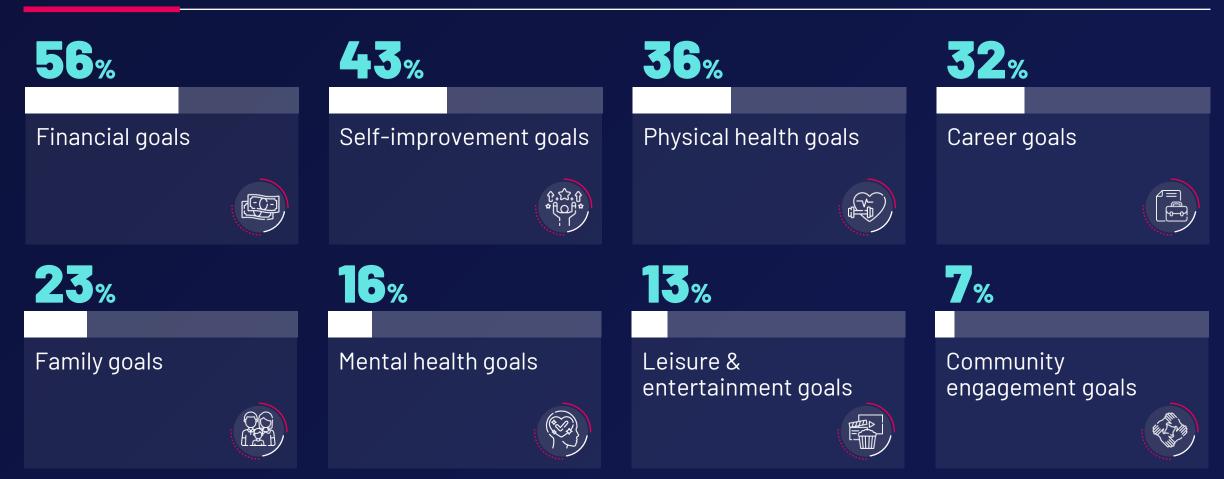

focus on personal development compared to last year

90%

Will set personal resolutions to accomplish specific goals in 2025

#### By Gender

| Male          | 85%   |     |  |
|---------------|-------|-----|--|
| Female        | 95%   | 95% |  |
| By Age        |       |     |  |
| 18-24         | 89%   |     |  |
| 25-34         | 88%   |     |  |
| 35-44         | 96%   | 6   |  |
| 45+           | 89%   |     |  |
| By Income     | Level |     |  |
|               |       |     |  |
| Upper Income  | 90%   |     |  |
| Middle Income | 96%   | 6   |  |
| Lower Income  | 87%   |     |  |





### Goals for 2025 show diversity, with financial and self-improvement objectives at the forefront, alongside a notable focus on physical health and career goals

Types of personal goals for 2025



#### Sample and methodology

#### Sample size

500 respondents

#### Sample criteria

General public: representative of the population across gender, age (18+), region and SECs

#### Methodology

The survey was conducted via Ipsos online panel

#### **Geographical coverage**

Conducted in Jordan with a nationwide coverage



## FOR MORE INFORMATION

Hala Elfar
Managing Director
Ipsos in Jordan
hala.elfar@ipsos.com