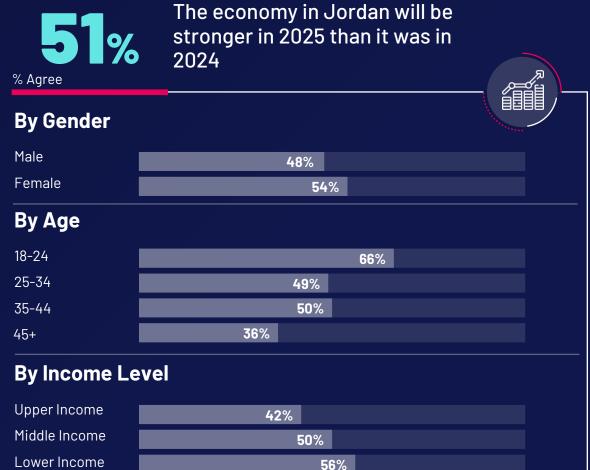

## Half in Jordan are optimistic about local economic growth, with a slightly higher number of people believing in a brighter global economic future