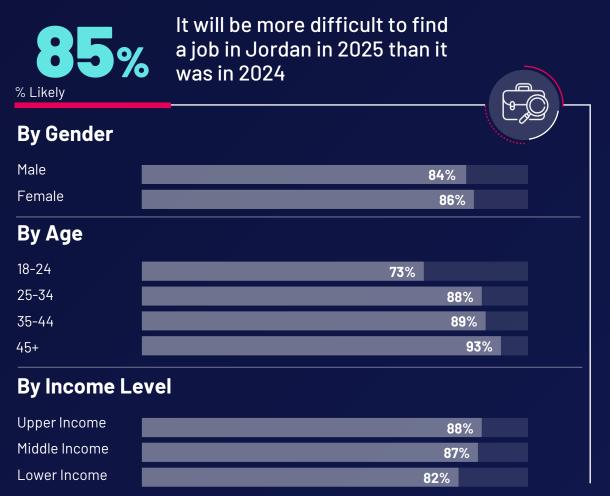

## While there's optimism about economic growth, Jordanians expect financial challenges with prices climbing faster than incomes, and increases in inflation, taxes, as well as interest rates

% Likely

86%

**85**%

**79**%

**68**%

Prices in Jordan will increase faster than people's incomes

Inflation in Jordan will be higher in 2025 than in 2024

Taxes in Jordan will be higher in 2025 than in 2024

Interest rates in Jordan will be higher in 2025 than in 2024