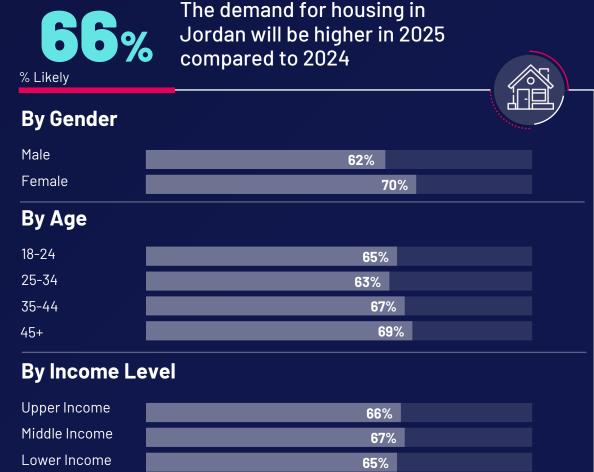

## Half in Jordan are optimistic about local economic growth, with a slightly higher number of people believing in a brighter global economic future