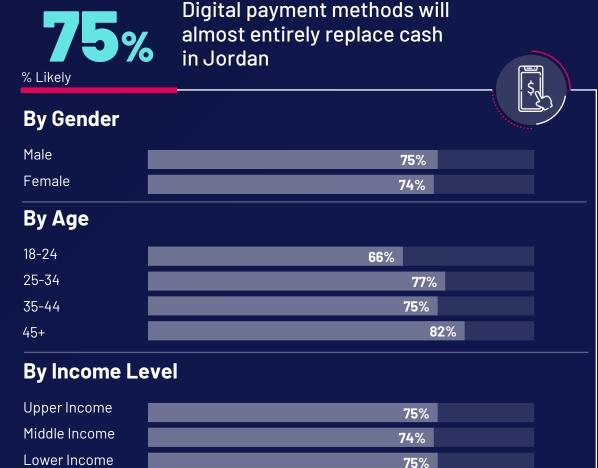

### While optimism for sustainability prevails, a third hold hope for innovation, anticipating a breakthrough technology that could stop climate change

% Likely **54%** 

There will be a breakthrough technology developed which will halt climate change

#### By Gender

| Male   | 34% |   |
|--------|-----|---|
| Female | 35% | 4 |

#### By Age

| 18-24 | 41% |
|-------|-----|
| 25-34 | 28% |
| 35-44 | 43% |
| 45+   | 28% |

| Upper Income  | 30% |  |
|---------------|-----|--|
| Middle Income | 33% |  |
| Lower Income  | 38% |  |