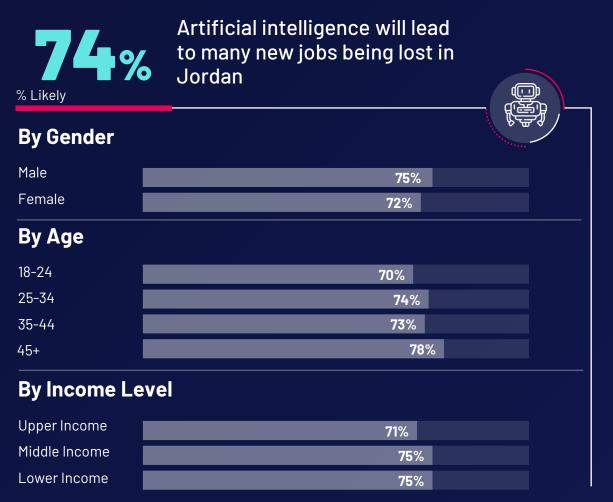

### EXPECTATIONS FOR TECHNOLOGY IN 2025

Technology is expected to reshape social lives, with the majority anticipating more online interactions and virtual living. Yet, some plan to cut back on social media

88%

People in Jordan will spend more time socializing online than faceto-face

% Likely

Many more people will live their lives in virtual worlds

% Likely

#### Predicted impact of technology on social interaction

% Likely - by demographics