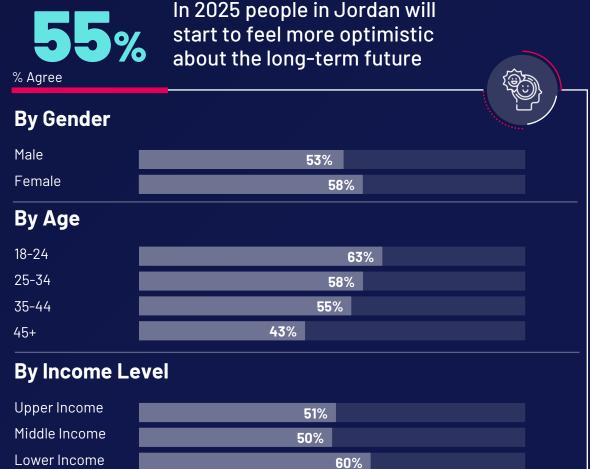

## Despite the challenges, optimism remains, with the majority looking forward to a better personal year in 2025, and many anticipating a more optimistic outlook among the population