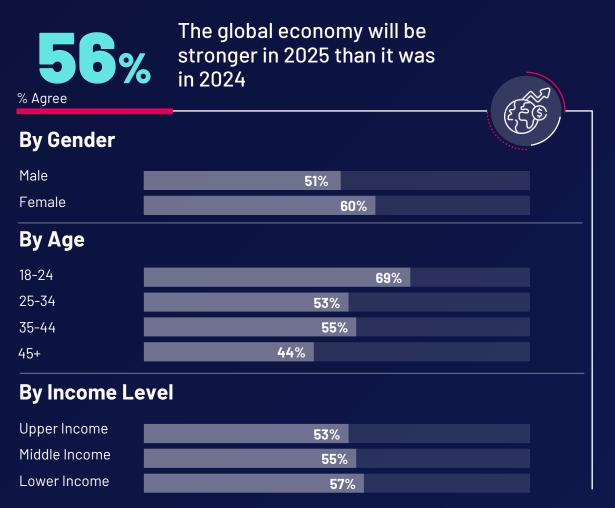

## Half in Jordan are optimistic about local economic growth, with a slightly higher number of people believing in a brighter global economic future