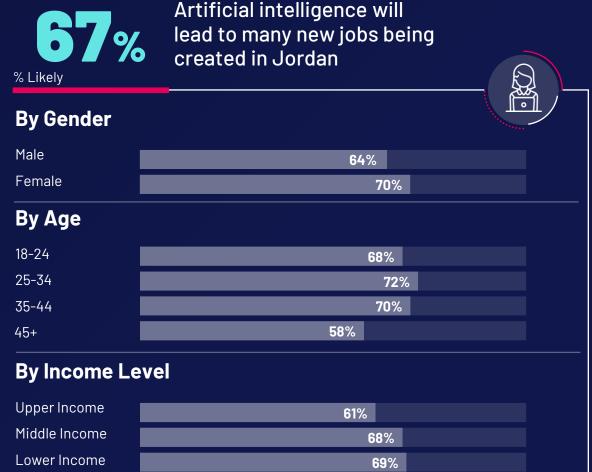

% Likely

**80**%

**66**%

**63**%

**34**%

Average global temperatures will increase

There will be more extreme weather events in Jordan in 2025 than there were in 2024

Severe turbulence during flights will become more frequent and intense due to climate change

Parts of my country will become unlivable because of an extreme weather event