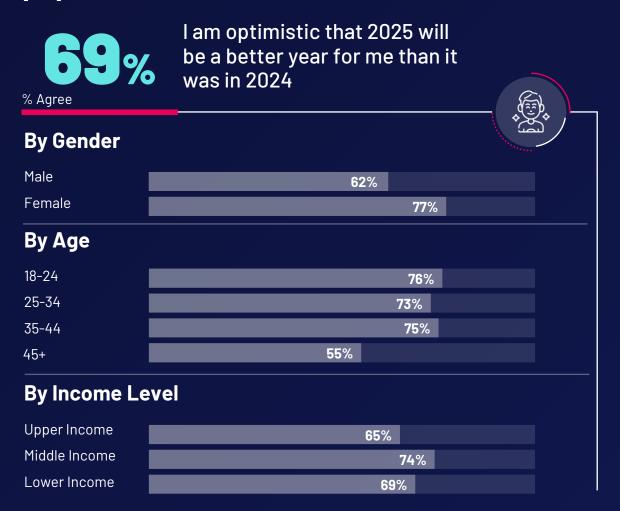

## Despite the challenges, optimism remains, with the majority looking forward to a better personal year in 2025, and many anticipating a more optimistic outlook among the population