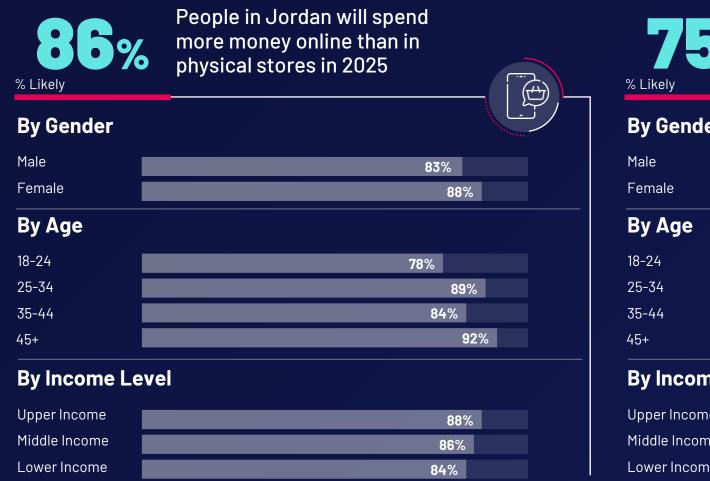

#### By Age

| 18-24 | 53% |
|-------|-----|
| 25-34 | 48% |
| 35-44 | 53% |
| 45+   | 35% |

| Upper Income  | 34% |
|---------------|-----|
| Middle Income | 45% |
| Lower Income  | 56% |

### Aligned with efforts to address key environmental challenges, the majority in Jordan foresee a shift to sustainability

% Likely

**78**%

Electric vehicles will become the primary mode of transportation for most people in Jordan

% Likely

68%

Jordan will primarily rely on alternative energy sources for its energy needs