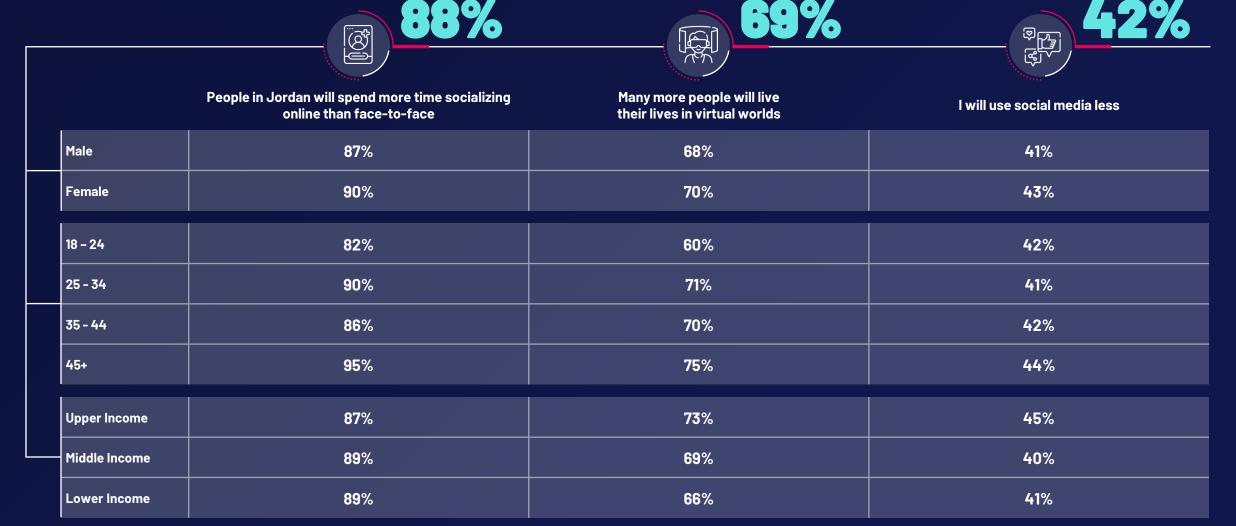

% Likely

50%

There will be restrictions introduced to reduce the amount people drive in their cars in Jordan

### Building on these government initiatives, there's also optimism about addressing Jordan's water scarcity issue in 2025

% Likely **7%** 

Jordan will find a solution to its water scarcity problem in 2025

#### **By Gender**

| Male   | 42% |
|--------|-----|
| Female | 53% |